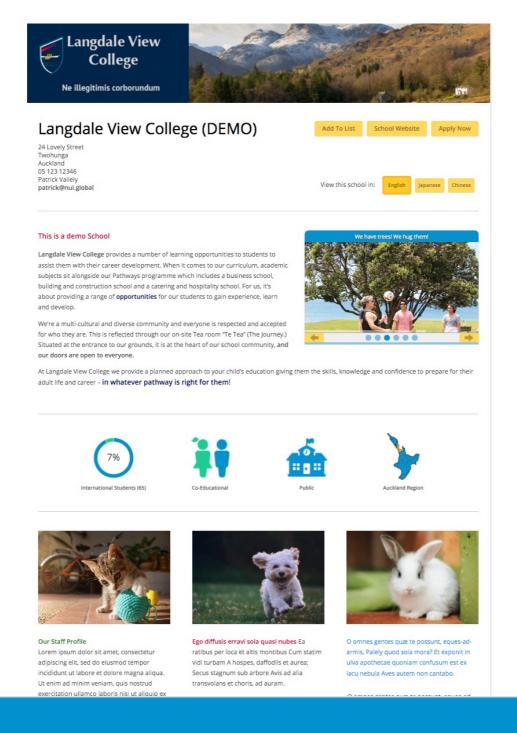

### International teams need;

- A marketplace that agents can access easily
- Fresh web content that is managed by the department
- Built in "Call to Action", Contact School or "Apply Now" button
- Traffic reports, how often you were visited, from where?
- To get important documents to agents, prospectus, contracts etc
- To project a professional and organised brand

SchoolsNZ.com is a simple, powerful search engine to let agents and parents find your school.

There are two levels of school membership;

Standard: Access to basic contact data

Ability to add web content

Premium: Apply Now link on screen

Student nationality breakdown chart

See performance stats
Add Youtube video links

File library for agents and students

The premium subscription is **FREE** with eSchool International Student management software.