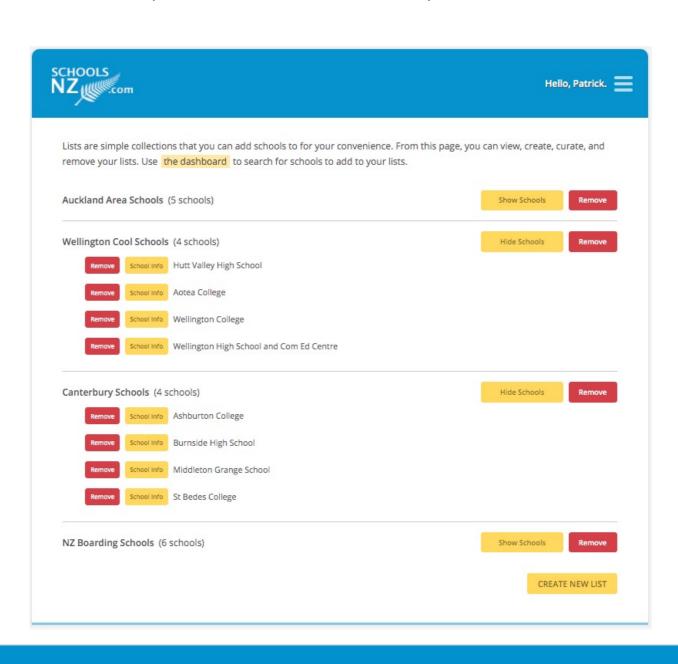

#### International Agents need;

- A single point of contact to find All schools in one place.
- To see a school's location on the New Zealand map
- Powerful search tools to quickly locate school for their clients
- The ability to gather schools into functional groups eq South Island, Cambridge (CIE), Boarding Schools
- To see up to date contact information for each school
- To keep a tally of recently visited schools
- Receive updates when a visited school updates their data